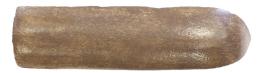

## Chapter 4 - VIA Beak 1.25" x 6"

Shading

| Tile Specs                                   |                             |
|----------------------------------------------|-----------------------------|
| PART #                                       | 41812                       |
| PRODUCT NAME                                 | Beak 1.25" x 6"             |
| HEIGHT (IN)                                  | 1.25                        |
| WIDTH (IN)                                   | 6                           |
| UNIT OF MEASURE                              | each                        |
| COVERAGE PER PIECE (SQ FT)                   | 0.052                       |
| MATERIAL(S)                                  | Glazed-Red Body Terra Cotta |
| FINISH                                       | Satin                       |
| THICKNESS (MM)                               | 16.5                        |
|                                              |                             |
| WEIGHT PER UOM (LBS)                         | 0.2                         |
| WEIGHT PER UOM (LBS)<br>CASE QUANTITY (UOM)  | 0.2<br>80                   |
|                                              |                             |
| CASE QUANTITY (UOM)                          | 80                          |
| CASE QUANTITY (UOM)<br>WEIGHT PER CASE (LBS) | 80                          |