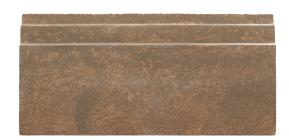

## **Chapter 4 - VIA**

Base 4" x 8"

Tile Application

## **Tile Specs**

| PART #                     | 41809                       |
|----------------------------|-----------------------------|
| PRODUCT NAME               | Base 4" x 8"                |
| HEIGHT (IN)                | 4                           |
| WIDTH (IN)                 | 8                           |
| UNIT OF MEASURE            | each                        |
| COVERAGE PER PIECE (SQ FT) | 0.222                       |
| MATERIAL(S)                | Glazed-Red Body Terra Cotta |
| FINISH                     | Satin                       |
| THICKNESS (MM)             | 16.5                        |
| WEIGHT PER UOM (LBS)       | 1.3                         |
| CASE QUANTITY (UOM)        | 20                          |
| WEIGHT PER CASE (LBS)      | 26                          |
| SHADING                    | V3                          |
| PRODUCT TYPE               | Trim                        |
| AVAILABLE COLLECTION(S)    | VIA                         |