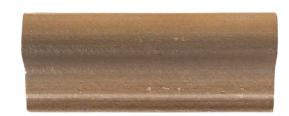

## **Chapter 4 - VIA**

Crown 2" x 5"

Tile Application

Shading

## **Tile Specs**

| PART #                     | 41807                       |
|----------------------------|-----------------------------|
| PRODUCT NAME               | Crown 2" x 5"               |
| HEIGHT (IN)                | 2                           |
| WIDTH (IN)                 | 5                           |
| UNIT OF MEASURE            | each                        |
| COVERAGE PER PIECE (SQ FT) | 0.069                       |
| MATERIAL(S)                | Glazed-Red Body Terra Cotta |
| FINISH                     | Satin                       |
| THICKNESS (MM)             | 29                          |
| WEIGHT PER UOM (LBS)       | 0.55                        |
| CASE QUANTITY (UOM)        | 80                          |
| WEIGHT PER CASE (LBS)      | 44                          |
| SHADING                    | V3                          |
| PRODUCT TYPE               | Trim                        |
| AVAILABLE COLLECTION(S)    | VIA                         |