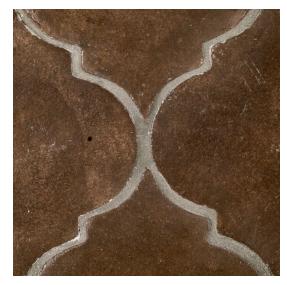

## Chapter 4 - VIA Estela Field Tile 6.75" x 7.875"

## **Tile Specs**

| The Specs                  |                                  |
|----------------------------|----------------------------------|
| PART #                     | 41806                            |
| PRODUCT NAME               | Estela Field Tile 6.75" x 7.875" |
| HEIGHT (IN)                | 6.75                             |
| WIDTH (IN)                 | 7.875                            |
| UNIT OF MEASURE            | each                             |
| COVERAGE PER PIECE (SQ FT) | 0.208                            |
| MATERIAL(S)                | Glazed-Red Body Terra Cotta      |
| FINISH                     | Satin                            |
| THICKNESS (MM)             | 16.5                             |
| WEIGHT PER UOM (LBS)       | 1.35                             |
| CASE QUANTITY (UOM)        | 20                               |
| WEIGHT PER CASE (LBS)      | 27                               |
| SHADING                    | V3                               |
| PRODUCT TYPE               | Field Tile                       |
| AVAILABLE COLLECTION(S)    | VIA                              |