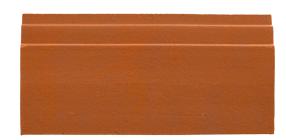

## **Chapter 4 - VIA**

Base 4" x 8"

Tile Application

Shading

## **Tile Specs**

| PART #                     | 41709                       |
|----------------------------|-----------------------------|
| PRODUCT NAME               | Base 4" x 8"                |
| HEIGHT (IN)                | 4                           |
| WIDTH (IN)                 | 8                           |
| UNIT OF MEASURE            | each                        |
| COVERAGE PER PIECE (SQ FT) | 0.222                       |
| MATERIAL(S)                | Glazed-Red Body Terra Cotta |
| FINISH                     | Satin                       |
| THICKNESS (MM)             | 16.5                        |
| WEIGHT PER UOM (LBS)       | 1.3                         |
| CASE QUANTITY (UOM)        | 20                          |
| WEIGHT PER CASE (LBS)      | 26                          |
| SHADING                    | V3                          |
| PRODUCT TYPE               | Trim                        |
| AVAILABLE COLLECTION(S)    | VIA                         |