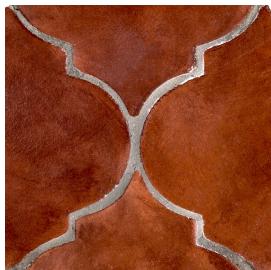

## Estela Field Tile 6.75" x 7.875"

Tile Application

## **Tile Specs**

| PART #                     | 41706                            |
|----------------------------|----------------------------------|
| PRODUCT NAME               | Estela Field Tile 6.75" x 7.875" |
| HEIGHT (IN)                | 6.75                             |
| WIDTH (IN)                 | 7.875                            |
| UNIT OF MEASURE            | each                             |
| COVERAGE PER PIECE (SQ FT) | 0.208                            |
| MATERIAL(S)                | Glazed-Red Body Terra Cotta      |
| FINISH                     | Satin                            |
| THICKNESS (MM)             | 16.5                             |
| WEIGHT PER UOM (LBS)       | 1.35                             |
| CASE QUANTITY (UOM)        | 20                               |
| WEIGHT PER CASE (LBS)      | 27                               |
| SHADING                    | V3                               |
| PRODUCT TYPE               | Field Tile                       |
| AVAILABLE COLLECTION(S)    | VIA                              |