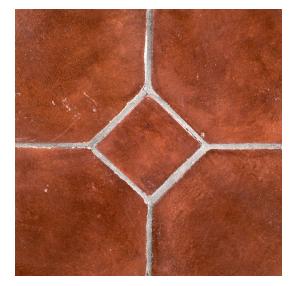

## Chapter 4 - VIA Octagon Field Tile 7.875" x 7.875"

## **Tile Specs**

| The Specs                  |                                    |
|----------------------------|------------------------------------|
| PART #                     | 41704                              |
| PRODUCT NAME               | Octagon Field Tile 7.875" x 7.875" |
| HEIGHT (IN)                | 7.875                              |
| WIDTH (IN)                 | 7.875                              |
| UNIT OF MEASURE            | squareFoot                         |
| COVERAGE PER PIECE (SQ FT) | 0.315                              |
| MATERIAL(S)                | Glazed-Red Body Terra Cotta        |
| FINISH                     | Satin                              |
| THICKNESS (MM)             | 16.5                               |
| WEIGHT PER UOM (LBS)       | 6.24                               |
| CASE QUANTITY (UOM)        | 4.41                               |
| WEIGHT PER CASE (LBS)      | 26                                 |
| SHADING                    | V3                                 |
| PRODUCT TYPE               | Field Tile                         |
| AVAILABLE COLLECTION(S)    | VIA                                |