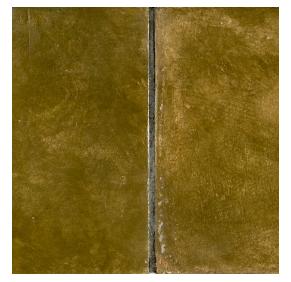

## Chapter 4 - VIA Field Tile 10" x 10"

| Tile Specs                 |                             |
|----------------------------|-----------------------------|
| PART #                     | 41603                       |
| PRODUCT NAME               | Field Tile 10" x 10"        |
| HEIGHT (IN)                | 10                          |
| WIDTH (IN)                 | 10                          |
| UNIT OF MEASURE            | squareFoot                  |
| COVERAGE PER PIECE (SQ FT) | 0.694                       |
| MATERIAL(S)                | Glazed-Red Body Terra Cotta |
| FINISH                     | Satin                       |
| THICKNESS (MM)             | 16.5                        |
| WEIGHT PER UOM (LBS)       | 6.63                        |
| CASE QUANTITY (UOM)        | 6.94                        |
| WEIGHT PER CASE (LBS)      | 46.0122                     |
| SHADING                    | V3                          |
| PRODUCT TYPE               | Field Tile                  |
| AVAILABLE COLLECTION(S)    | VIA                         |