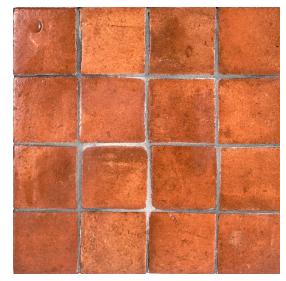

## Chapter 4 - VIA Stained Insert 3" x 3"

**Tile Specs** 

| PART #                     | 41501                       |
|----------------------------|-----------------------------|
| PRODUCT NAME               | Stained Insert 3" x 3"      |
| HEIGHT (IN)                | 3                           |
| WIDTH (IN)                 | 3                           |
| UNIT OF MEASURE            | each                        |
| COVERAGE PER PIECE (SQ FT) | 0.0625                      |
| MATERIAL(S)                | Glazed-Red Body Terra Cotta |
| FINISH                     | Satin                       |
| THICKNESS (MM)             | 16.5                        |
| WEIGHT PER UOM (LBS)       | 0.4                         |
| CASE QUANTITY (UOM)        | 80                          |
| WEIGHT PER CASE (LBS)      | 19.2                        |
| SHADING                    | V2                          |
| PRODUCT TYPE               | Deco                        |
| AVAILABLE COLLECTION(S)    | VIA                         |