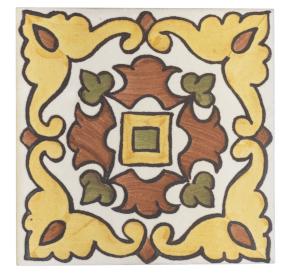

## San Simeon Field Tile 3" x 3"

| Tile Application                                           | Shading                       |
|------------------------------------------------------------|-------------------------------|
| Interior Walls Exterior Walls Shower Walls Interior Floors | Exterior Floors V2            |
| Tile Specs                                                 |                               |
| PART #                                                     | 40333                         |
| PRODUCT NAME                                               | San Simeon Field Tile 3" x 3" |
| HEIGHT (IN)                                                | 3                             |
| WIDTH (IN)                                                 | 3                             |
| UNIT OF MEASURE                                            | each                          |
| COVERAGE PER PIECE (SQ FT)                                 | 0.0625                        |
| MATERIAL(S)                                                | Glazed-Red Body Terra Cotta   |
| FINISH                                                     | Matte                         |
| THICKNESS (MM)                                             | 10                            |
| WEIGHT PER UOM (LBS)                                       | 0.22                          |
| CASE QUANTITY (UOM)                                        | 60                            |
| WEIGHT PER CASE (LBS)                                      | 22                            |
| SHADING                                                    | V2                            |
| PRODUCT TYPE                                               | Deco                          |
| AVAILABLE COLLECTION(S)                                    | VIA                           |