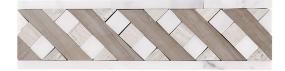

## **Chapter 3 - Stream Stone** Hip Listel 3" x 11"

**Tile Specs** 

| The Specs                  |                               |
|----------------------------|-------------------------------|
| PART #                     | 30914                         |
| PRODUCT NAME               | Hip Listel 3" x 11"           |
| HEIGHT (IN)                | 3.25                          |
| WIDTH (IN)                 | 11.25                         |
| UNIT OF MEASURE            | each                          |
| COVERAGE PER PIECE (SQ FT) | 0.253                         |
| MATERIAL(S)                | White Marble, Grey Limestone, |
| FINISH                     | Honed                         |
| THICKNESS (MM)             | 8                             |
| WEIGHT PER UOM (LBS)       | 1.22                          |
| CASE QUANTITY (UOM)        | 15                            |
| WEIGHT PER CASE (LBS)      | 18.9                          |
| SHADING                    | V3                            |
| PRODUCT TYPE               | Trim                          |
| AVAILABLE COLLECTION(S)    | Stream Stone                  |