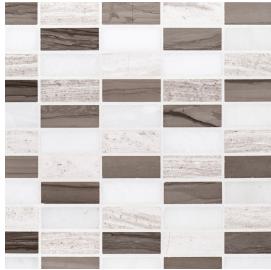

## **Modernique Mosaic**

Tile Application

Shading

## **Tile Specs**

| PART #                     | 30910                         |
|----------------------------|-------------------------------|
| PRODUCT NAME               | Modernique Mosaic             |
| HEIGHT (IN)                | 12                            |
| WIDTH (IN)                 | 12                            |
| UNIT OF MEASURE            | each                          |
| COVERAGE PER PIECE (SQ FT) | 1                             |
| MATERIAL(S)                | White Marble, Grey Limestone, |
| FINISH                     | Honed                         |
| THICKNESS (MM)             | 8                             |
| WEIGHT PER UOM (LBS)       | 4.21                          |
| CASE QUANTITY (UOM)        | 10                            |
| WEIGHT PER CASE (LBS)      | 42.7                          |
| SHADING                    | V3                            |
| PRODUCT TYPE               | Mosaic                        |
| AVAILABLE COLLECTION(S)    | Stream Stone                  |