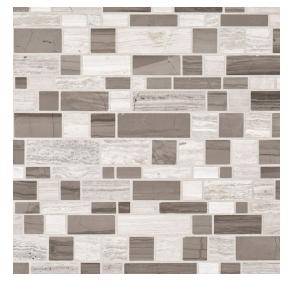

## **Chapter 3 - Stream Stone Moderna Mosaic**

**Tile Specs** 

| PART #                     | 30903                           |
|----------------------------|---------------------------------|
| PRODUCT NAME               | Moderna Mosaic                  |
| HEIGHT (IN)                | 12                              |
| WIDTH (IN)                 | 12.375                          |
| UNIT OF MEASURE            | each                            |
| COVERAGE PER PIECE (SQ FT) | 1.031                           |
| MATERIAL(S)                | Taupe Limestone, Grey Limestone |
| FINISH                     | Honed                           |
| THICKNESS (MM)             | 8                               |
| WEIGHT PER UOM (LBS)       | 4.47                            |
| CASE QUANTITY (UOM)        | 10                              |
| WEIGHT PER CASE (LBS)      | 45.32                           |
| SHADING                    | V3                              |
| PRODUCT TYPE               | Mosaic                          |
| AVAILABLE COLLECTION(S)    | Stream Stone                    |