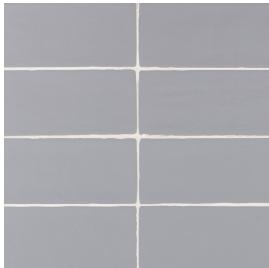

## Matinee - Field Tile 2.5" x 10"

Tile Application

Shading

## **Tile Specs**

| PART #                     | 22150                           |
|----------------------------|---------------------------------|
| PRODUCT NAME               | Matinee - Field Tile 2.5" x 10" |
| HEIGHT (IN)                | 2.375                           |
| WIDTH (IN)                 | 9.75                            |
| UNIT OF MEASURE            | squareFoot                      |
| COVERAGE PER PIECE (SQ FT) | 0.168                           |
| MATERIAL(S)                | Glazed White Ceramic            |
| FINISH                     | Satin                           |
| THICKNESS (MM)             | 9                               |
| WEIGHT PER UOM (LBS)       | 3.07                            |
| CASE QUANTITY (UOM)        | 5.38                            |
| WEIGHT PER CASE (LBS)      | 17.1                            |
| SHADING                    | V1                              |
| PRODUCT TYPE               | Field Tile                      |
|                            |                                 |