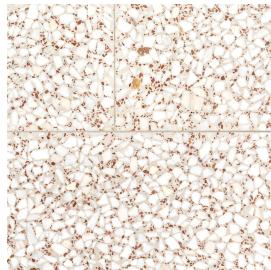

## Fete - Field Tile 10" x 20"

Tile Application

Shading

## **Tile Specs**

| PART #                     | 22147                       |
|----------------------------|-----------------------------|
| PRODUCT NAME               | Fete - Field Tile 10" x 20" |
| HEIGHT (IN)                | 9.875                       |
| WIDTH (IN)                 | 19.625                      |
| UNIT OF MEASURE            | squareFoot                  |
| COVERAGE PER PIECE (SQ FT) | 1.345                       |
| MATERIAL(S)                | Terrazzo                    |
| FINISH                     | Semi-Polished               |
| THICKNESS (MM)             | 10                          |
| WEIGHT PER UOM (LBS)       | 5.51                        |
| CASE QUANTITY (UOM)        | 6.72                        |
| WEIGHT PER CASE (LBS)      | 37.6                        |
| SHADING                    | V4                          |
| PRODUCT TYPE               | Field Tile                  |
| AVAILABLE COLLECTION(S)    | Eternal by Jeffrey Court    |