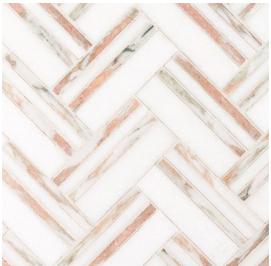

## **Debutante Mosaic**

Tile Application

Shading

## **Tile Specs**

| PART #                     | 22141                    |
|----------------------------|--------------------------|
| PRODUCT NAME               | Debutante Mosaic         |
| HEIGHT (IN)                | 9.25                     |
| WIDTH (IN)                 | 9.75                     |
| UNIT OF MEASURE            | each                     |
| COVERAGE PER PIECE (SQ FT) | 0.626                    |
| MATERIAL(S)                | Marble                   |
| FINISH                     | Honed/Polished           |
| THICKNESS (MM)             | 9.5                      |
| WEIGHT PER UOM (LBS)       | 3.3                      |
| CASE QUANTITY (UOM)        | 5                        |
| WEIGHT PER CASE (LBS)      | 17.1                     |
| SHADING                    | V4                       |
| PRODUCT TYPE               | Mosaic                   |
| AVAILABLE COLLECTION(S)    | Eternal by Jeffrey Court |