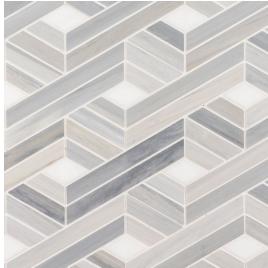

## **Matinee Mosaic**

Tile Application

Shading

## **Tile Specs**

| PART #                     | 22138                    |
|----------------------------|--------------------------|
| PRODUCT NAME               | Matinee Mosaic           |
| HEIGHT (IN)                | 14                       |
| WIDTH (IN)                 | 12                       |
| UNIT OF MEASURE            | each                     |
| COVERAGE PER PIECE (SQ FT) | 1.166                    |
| MATERIAL(S)                | Marble                   |
| FINISH                     | Honed/Polished           |
| THICKNESS (MM)             | 10                       |
| WEIGHT PER UOM (LBS)       | 5.18                     |
| CASE QUANTITY (UOM)        | 10                       |
| WEIGHT PER CASE (LBS)      | 52.36                    |
| SHADING                    | V4                       |
| PRODUCT TYPE               | Mosaic                   |
| AVAILABLE COLLECTION(S)    | Eternal by Jeffrey Court |