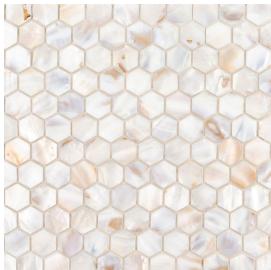

## **Fete Mosaic**

Tile Application

## **Tile Specs**

| PART #                     | 22133                    |
|----------------------------|--------------------------|
| PRODUCT NAME               | Fete Mosaic              |
| HEIGHT (IN)                | 11                       |
| WIDTH (IN)                 | 11.625                   |
| UNIT OF MEASURE            | each                     |
| COVERAGE PER PIECE (SQ FT) | 0.888                    |
| MATERIAL(S)                | Mother of Pearl          |
| FINISH                     | Gloss                    |
| THICKNESS (MM)             | 8                        |
| WEIGHT PER UOM (LBS)       | 2.6                      |
| CASE QUANTITY (UOM)        | 10                       |
| WEIGHT PER CASE (LBS)      | 26.6                     |
| SHADING                    | V4                       |
| PRODUCT TYPE               | Mosaic                   |
| AVAILABLE COLLECTION(S)    | Eternal by Jeffrey Court |