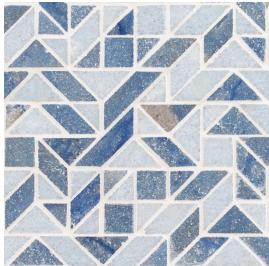

## **Matinee Mosaic**

Tile Application

Shading

## **Tile Specs**

| PART #                     | 22128                    |
|----------------------------|--------------------------|
| PRODUCT NAME               | Matinee Mosaic           |
| HEIGHT (IN)                | 9.5                      |
| WIDTH (IN)                 | 7.875                    |
| UNIT OF MEASURE            | each                     |
| COVERAGE PER PIECE (SQ FT) | 0.519                    |
| MATERIAL(S)                | Marble                   |
| FINISH                     | Polished                 |
| THICKNESS (MM)             | 9.5                      |
| WEIGHT PER UOM (LBS)       | 2.6                      |
| CASE QUANTITY (UOM)        | 5                        |
| WEIGHT PER CASE (LBS)      | 13.6                     |
| SHADING                    | V4                       |
| PRODUCT TYPE               | Mosaic                   |
| AVAILABLE COLLECTION(S)    | Eternal by Jeffrey Court |