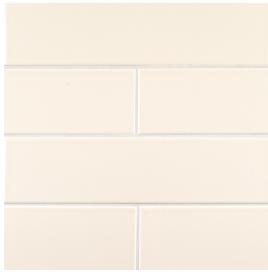

## Field Tile 3" x 12"

Tile Application

## **Tile Specs**

| PART #                     | 20231                     |
|----------------------------|---------------------------|
| PRODUCT NAME               | Field Tile 3" x 12"       |
| HEIGHT (IN)                | 3                         |
| WIDTH (IN)                 | 12                        |
| UNIT OF MEASURE            | squareFoot                |
| COVERAGE PER PIECE (SQ FT) | 0.244                     |
| MATERIAL(S)                | Glazed-White Body Ceramic |
| FINISH                     | Matte                     |
| THICKNESS (MM)             | 9                         |
| WEIGHT PER UOM (LBS)       | 3.4                       |
| CASE QUANTITY (UOM)        | 10.76                     |
| WEIGHT PER CASE (LBS)      | 37.18                     |
| SHADING                    | V1                        |
| PRODUCT TYPE               | Field Tile                |
| AVAILABLE COLLECTION(S)    | Vintage Studio            |