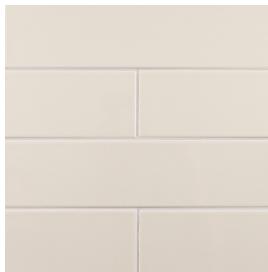

## Field Tile 3" x 12"

Tile Application

## **Tile Specs**

| PART #                     | 20230                     |
|----------------------------|---------------------------|
| PRODUCT NAME               | Field Tile 3" x 12"       |
| HEIGHT (IN)                | 3                         |
| WIDTH (IN)                 | 12                        |
| UNIT OF MEASURE            | squareFoot                |
| COVERAGE PER PIECE (SQ FT) | 0.244                     |
| MATERIAL(S)                | Glazed-White Body Ceramic |
| FINISH                     | Gloss                     |
| THICKNESS (MM)             | 9                         |
| WEIGHT PER UOM (LBS)       | 3.4                       |
| CASE QUANTITY (UOM)        | 10.76                     |
| WEIGHT PER CASE (LBS)      | 37.18                     |
| SHADING                    | V1                        |
| PRODUCT TYPE               | Field Tile                |
| AVAILABLE COLLECTION(S)    | Vintage Studio            |