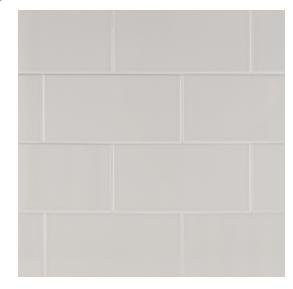

## Chapter 2 - Vintage Studio Field Tile 4" x 8"

Shading

| Interior Walls Shower Walls | V1                        |
|-----------------------------|---------------------------|
| Tile Specs                  |                           |
| PART #                      | 20172                     |
| PRODUCT NAME                | Field Tile 4" x 8"        |
| HEIGHT (IN)                 | 4                         |
| WIDTH (IN)                  | 8                         |
| UNIT OF MEASURE             | squareFoot                |
| COVERAGE PER PIECE (SQ FT)  | 0.244                     |
| MATERIAL(S)                 | Glazed-White Body Ceramic |
| FINISH                      | Gloss                     |
| THICKNESS (MM)              | 9                         |
| WEIGHT PER UOM (LBS)        | 3.55                      |
| CASE QUANTITY (UOM)         | 10.76                     |
| WEIGHT PER CASE (LBS)       | 38.8                      |
| SHADING                     | V1                        |
| PRODUCT TYPE                | Field Tile                |
| AVAILABLE COLLECTION(S)     | Vintage Studio            |