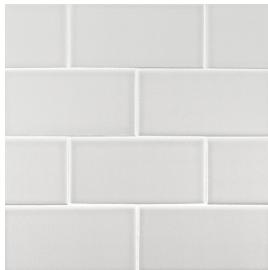

## Field Tile 3" x 6"

Tile Application

Shading

## **Tile Specs**

| PART #                     | 20171                     |
|----------------------------|---------------------------|
| PRODUCT NAME               | Field Tile 3" x 6"        |
| HEIGHT (IN)                | 3                         |
| WIDTH (IN)                 | 6                         |
| UNIT OF MEASURE            | squareFoot                |
| COVERAGE PER PIECE (SQ FT) | 0.1223                    |
| MATERIAL(S)                | Glazed-White Body Ceramic |
| FINISH                     | Matte                     |
| THICKNESS (MM)             | 9                         |
| WEIGHT PER UOM (LBS)       | 3.2                       |
| CASE QUANTITY (UOM)        | 10.76                     |
| WEIGHT PER CASE (LBS)      | 35.03                     |
| SHADING                    | V1                        |
| PRODUCT TYPE               | Field Tile                |
| AVAILABLE COLLECTION(S)    | Vintage Studio            |