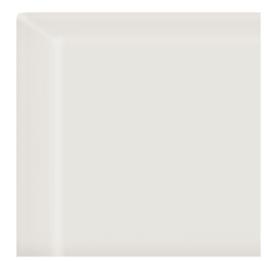

## Double Bullnose 3" x 3"

Tile Application

## **Tile Specs**

| PART #                     | 20166                     |
|----------------------------|---------------------------|
| PRODUCT NAME               | Double Bullnose 3" x 3"   |
| HEIGHT (IN)                | 3                         |
| WIDTH (IN)                 | 3                         |
| UNIT OF MEASURE            | each                      |
| COVERAGE PER PIECE (SQ FT) | 0.0625                    |
| MATERIAL(S)                | Glazed-White Body Ceramic |
| FINISH                     | Matte                     |
| THICKNESS (MM)             | 9                         |
| WEIGHT PER UOM (LBS)       | 0.2                       |
| CASE QUANTITY (UOM)        | 20                        |
| WEIGHT PER CASE (LBS)      | 4.6                       |
| SHADING                    | V1                        |
| PRODUCT TYPE               | Trim                      |
|                            |                           |