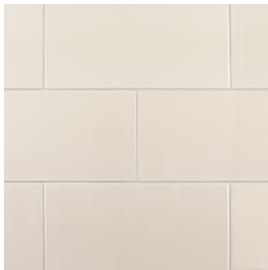

## Field Tile 6" x 12"

Tile Application

Shading

## **Tile Specs**

| PART #                     | 20158                     |
|----------------------------|---------------------------|
| PRODUCT NAME               | Field Tile 6" x 12"       |
| HEIGHT (IN)                | 6                         |
| WIDTH (IN)                 | 12                        |
| UNIT OF MEASURE            | squareFoot                |
| COVERAGE PER PIECE (SQ FT) | 0.489                     |
| MATERIAL(S)                | Glazed-White Body Ceramic |
| FINISH                     | Gloss                     |
| THICKNESS (MM)             | 9                         |
| WEIGHT PER UOM (LBS)       | 3.18                      |
| CASE QUANTITY (UOM)        | 10.76                     |
| WEIGHT PER CASE (LBS)      | 34.82                     |
| SHADING                    | V1                        |
| PRODUCT TYPE               | Field Tile                |
| AVAILABLE COLLECTION(S)    | Vintage Studio            |