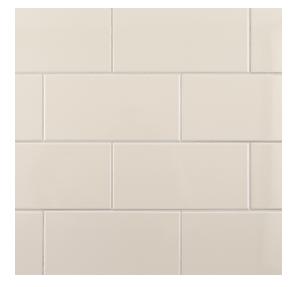

## **Chapter 2 - Vintage Studio** Field Tile 4" x 8"

Shading

| Interior Walls Shower Walls | V1                        |
|-----------------------------|---------------------------|
| Tile Specs                  |                           |
| PART #                      | 20156                     |
| PRODUCT NAME                | Field Tile 4" x 8"        |
| HEIGHT (IN)                 | 4                         |
| WIDTH (IN)                  | 8                         |
| UNIT OF MEASURE             | squareFoot                |
| COVERAGE PER PIECE (SQ FT)  | 0.244                     |
| MATERIAL(S)                 | Glazed-White Body Ceramic |
| FINISH                      | Gloss                     |
| THICKNESS (MM)              | 9                         |
| WEIGHT PER UOM (LBS)        | 3.55                      |
| CASE QUANTITY (UOM)         | 10.76                     |
| WEIGHT PER CASE (LBS)       | 38.8                      |
| SHADING                     | V1                        |
| PRODUCT TYPE                | Field Tile                |
| AVAILABLE COLLECTION(S)     | Vintage Studio            |