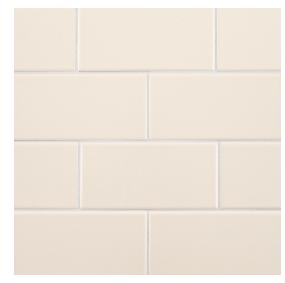

## Chapter 2 - Vintage Studio Field Tile 3" x 6"

Shading

**Tile Specs** PART # 20155 PRODUCT NAME Field Tile 3" x 6" 3 **HEIGHT (IN)** WIDTH (IN) 6 UNIT OF MEASURE squareFoot COVERAGE PER PIECE (SQ FT) 0.1223 MATERIAL(S) Glazed-White Body Ceramic FINISH Matte 9 **THICKNESS (MM)** WEIGHT PER UOM (LBS) 3.2 **CASE QUANTITY (UOM)** 10.76 WEIGHT PER CASE (LBS) 35.03 SHADING V1 PRODUCT TYPE Field Tile **AVAILABLE COLLECTION(S)** Vintage Studio