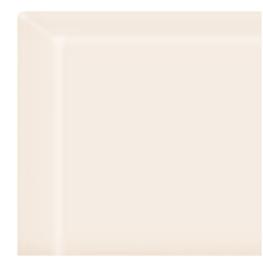

## Double Bullnose 3" x 3"

Tile Application

## **Tile Specs**

| PART #                     | 20149                     |
|----------------------------|---------------------------|
| PRODUCT NAME               | Double Bullnose 3" x 3"   |
| HEIGHT (IN)                | 3                         |
| WIDTH (IN)                 | 3                         |
| UNIT OF MEASURE            | each                      |
| COVERAGE PER PIECE (SQ FT) | 0.0625                    |
| MATERIAL(S)                | Glazed-White Body Ceramic |
| FINISH                     | Gloss                     |
| THICKNESS (MM)             | 9                         |
| WEIGHT PER UOM (LBS)       | 0.2                       |
| CASE QUANTITY (UOM)        | 20                        |
| WEIGHT PER CASE (LBS)      | 4.6                       |
| SHADING                    | V1                        |
| PRODUCT TYPE               | Trim                      |
| AVAILABLE COLLECTION(S)    | Vintage Studio            |