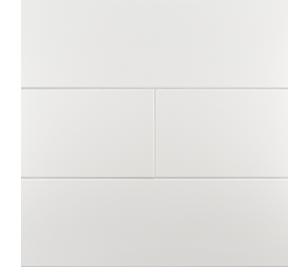

## Chapter 2 - Vintage Studio Field Tile 6" x 24"

| Interior Walls Shower Walls | VI                        |
|-----------------------------|---------------------------|
| Tile Specs                  |                           |
| PART #                      | 20142                     |
| PRODUCT NAME                | Field Tile 6" x 24"       |
| HEIGHT (IN)                 | 6                         |
| WIDTH (IN)                  | 24                        |
| UNIT OF MEASURE             | squareFoot                |
| COVERAGE PER PIECE (SQ FT)  | 1.05                      |
| MATERIAL(S)                 | Glazed-White Body Ceramic |
| FINISH                      | Matte                     |
| THICKNESS (MM)              | 9                         |
| WEIGHT PER UOM (LBS)        | 3.35                      |
| CASE QUANTITY (UOM)         | 12.6                      |
| WEIGHT PER CASE (LBS)       | 42.81                     |
| SHADING                     | V1                        |
| PRODUCT TYPE                | Field Tile                |
| AVAILABLE COLLECTION(S)     | Vintage Studio            |