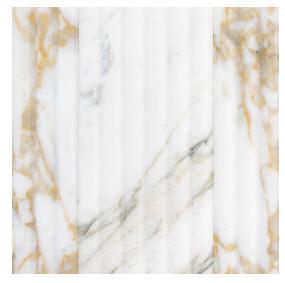

## **Chapter 19 - European Countryside** Fluted Field Tile 6" x 12"

| Tile Specs                 |                            |
|----------------------------|----------------------------|
| PART #                     | 19018                      |
| PRODUCT NAME               | Fluted Field Tile 6" x 12" |
| HEIGHT (IN)                | 6                          |
| WIDTH (IN)                 | 12                         |
| UNIT OF MEASURE            | each                       |
| COVERAGE PER PIECE (SQ FT) | 0.5                        |
| MATERIAL(S)                | Marble                     |
| FINISH                     | Honed                      |
| THICKNESS (MM)             | 15                         |
| WEIGHT PER UOM (LBS)       | 3.636                      |
| CASE QUANTITY (UOM)        | 10                         |
| WEIGHT PER CASE (LBS)      | 36.96                      |
| SHADING                    | V4                         |
| PRODUCT TYPE               | Field Tile                 |
| AVAILABLE COLLECTION(S)    | European Countryside       |