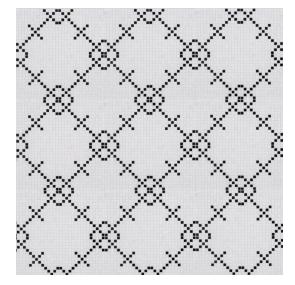

## **Chapter 18 - Rotunda Augusta Mosaic**

**Tile Specs** 

PART # 18166 PRODUCT NAME Augusta Mosaic 12.625 **HEIGHT (IN)** WIDTH (IN) 12.625 UNIT OF MEASURE each **COVERAGE PER PIECE (SQ FT)** 1.106 MATERIAL(S) White Marble, Nero Marquina Marble FINISH Honed Dolomite/Polished Nero 10 **THICKNESS (MM)** WEIGHT PER UOM (LBS) 4.85 **CASE QUANTITY (UOM)** 5 WEIGHT PER CASE (LBS) 24.84 SHADING V3 PRODUCT TYPE Mosaic **AVAILABLE COLLECTION(S)** Rotunda