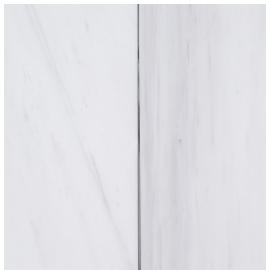

## Field Tile 8" x 12"

Tile Application

Shading

## **Tile Specs**

| PART #                     | 18128               |
|----------------------------|---------------------|
| PRODUCT NAME               | Field Tile 8" x 12" |
| HEIGHT (IN)                | 8                   |
| WIDTH (IN)                 | 12                  |
| UNIT OF MEASURE            | squareFoot          |
| COVERAGE PER PIECE (SQ FT) | 0.666               |
| MATERIAL(S)                | Dolomite Marble     |
| FINISH                     | Honed               |
| THICKNESS (MM)             | 10                  |
| WEIGHT PER UOM (LBS)       | 5.44                |
| CASE QUANTITY (UOM)        | 6.66                |
| WEIGHT PER CASE (LBS)      | 36.89               |
| SHADING                    | V3                  |
| PRODUCT TYPE               | Field Tile          |
| AVAILABLE COLLECTION(S)    | Rotunda             |