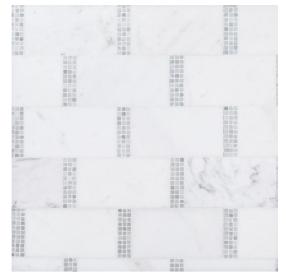

## **Chapter 16 - Park Place Subway Mosaic**

## **Tile Application**

| Tile Specs                                                                             |                                |
|----------------------------------------------------------------------------------------|--------------------------------|
| PART #                                                                                 | 16514                          |
| PRODUCT NAME                                                                           | Subway Mosaic                  |
| HEIGHT (IN)                                                                            | 8.625                          |
| WIDTH (IN)                                                                             | 9                              |
| UNIT OF MEASURE                                                                        | each                           |
| COVERAGE PER PIECE (SQ FT)                                                             | 0.531                          |
| MATERIAL(S)                                                                            | Volakas Marble, Carrara Marble |
|                                                                                        |                                |
| FINISH                                                                                 | Honed/Polished Dot             |
| FINISH<br>THICKNESS (MM)                                                               | Honed/Polished Dot<br>10       |
|                                                                                        |                                |
| THICKNESS (MM)                                                                         | 10                             |
| THICKNESS (MM)<br>WEIGHT PER UOM (LBS)                                                 | 10<br>3.17                     |
| THICKNESS (MM)<br>WEIGHT PER UOM (LBS)<br>CASE QUANTITY (UOM)                          | 10<br>3.17<br>10               |
| THICKNESS (MM)<br>WEIGHT PER UOM (LBS)<br>CASE QUANTITY (UOM)<br>WEIGHT PER CASE (LBS) | 10   3.17   10   32.3          |