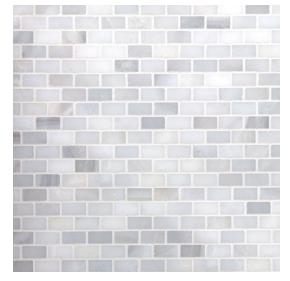

## **Chapter 16 - Park Place Madison Mosaic**

**Tile Specs** 

| ine apees                  |                |
|----------------------------|----------------|
| PART #                     | 16401          |
| PRODUCT NAME               | Madison Mosaic |
| HEIGHT (IN)                | 12             |
| WIDTH (IN)                 | 12             |
| UNIT OF MEASURE            | each           |
| COVERAGE PER PIECE (SQ FT) | 1              |
| MATERIAL(S)                | Carrara Marble |
| FINISH                     | Polished       |
| THICKNESS (MM)             | 10             |
| WEIGHT PER UOM (LBS)       | 4.66           |
| CASE QUANTITY (UOM)        | 10             |
| WEIGHT PER CASE (LBS)      | 47.2           |
| SHADING                    | V3             |
| PRODUCT TYPE               | Mosaic         |
| AVAILABLE COLLECTION(S)    | Park Place     |