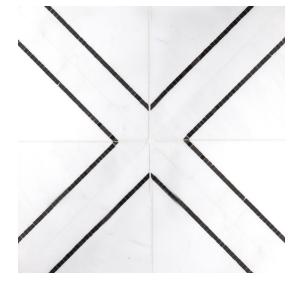

## **Chapter 16 - Park Place Ferry Mosaic**

**Tile Application** 

| Tile Specs                                                                             |                               |
|----------------------------------------------------------------------------------------|-------------------------------|
| PART #                                                                                 | 16234                         |
| PRODUCT NAME                                                                           | Ferry Mosaic                  |
| HEIGHT (IN)                                                                            | 6                             |
| WIDTH (IN)                                                                             | 6                             |
| UNIT OF MEASURE                                                                        | each                          |
| COVERAGE PER PIECE (SQ FT)                                                             | 0.25                          |
| MATERIAL(S)                                                                            | Volakas Marble, Nero Marquina |
|                                                                                        |                               |
| FINISH                                                                                 | Honed/Polished Dot            |
| FINISH<br>THICKNESS (MM)                                                               | Honed/Polished Dot<br>10      |
|                                                                                        |                               |
| THICKNESS (MM)                                                                         | 10                            |
| THICKNESS (MM)<br>WEIGHT PER UOM (LBS)                                                 | 10<br>1.35                    |
| THICKNESS (MM)<br>WEIGHT PER UOM (LBS)<br>CASE QUANTITY (UOM)                          | 10<br>1.35<br>20              |
| THICKNESS (MM)<br>WEIGHT PER UOM (LBS)<br>CASE QUANTITY (UOM)<br>WEIGHT PER CASE (LBS) | 10   1.35   20   27.6         |