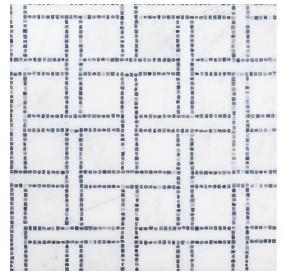

## **Terrace On The Park Mosaic**

**Tile Specs** 

V3

| PART #                     | 16215                         |
|----------------------------|-------------------------------|
| PRODUCT NAME               | Terrace On The Park Mosaic    |
| HEIGHT (IN)                | 9.5                           |
| WIDTH (IN)                 | 9.5                           |
| UNIT OF MEASURE            | each                          |
| COVERAGE PER PIECE (SQ FT) | 0.626                         |
| MATERIAL(S)                | Volakas Marble, Azul Macaubas |
| FINISH                     | Honed/Polished Dot            |
| THICKNESS (MM)             | 10                            |
| WEIGHT PER UOM (LBS)       | 3.55                          |
| CASE QUANTITY (UOM)        | 10                            |
| WEIGHT PER CASE (LBS)      | 36.1                          |
| SHADING                    | V3                            |
| PRODUCT TYPE               | Mosaic                        |
| AVAILABLE COLLECTION(S)    | Park Place                    |