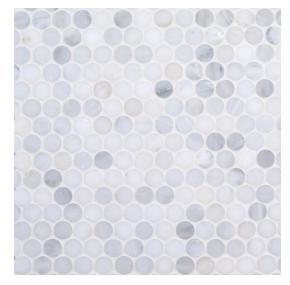

## **Chapter 15 - Classic Statuario 1" Penny Round Mosaic**

Shading

**Tile Specs** PART # 15187 PRODUCT NAME 1" Penny Round Mosaic **HEIGHT (IN)** 10.875 WIDTH (IN) 12.375 UNIT OF MEASURE each **COVERAGE PER PIECE (SQ FT)** 0.934 MATERIAL(S) White Marble FINISH Honed 10 **THICKNESS (MM)** WEIGHT PER UOM (LBS) 4.2 **CASE QUANTITY (UOM)** 10 WEIGHT PER CASE (LBS) 42.6 SHADING V3 PRODUCT TYPE Mosaic **AVAILABLE COLLECTION(S)** Classic Statuario