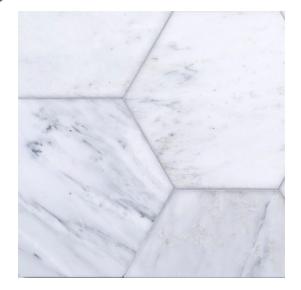

## **Chapter 15 - Classic Statuario** Hexagon Field Tile 8" x 9.25"

**Tile Specs** 

| PART #                     | 15185                         |
|----------------------------|-------------------------------|
| PRODUCT NAME               | Hexagon Field Tile 8″ x 9.25″ |
| HEIGHT (IN)                | 8                             |
| WIDTH (IN)                 | 9.25                          |
| UNIT OF MEASURE            | squareFoot                    |
| COVERAGE PER PIECE (SQ FT) | 0.385                         |
| MATERIAL(S)                | White Marble                  |
| FINISH                     | Brushed                       |
| THICKNESS (MM)             | 10                            |
| WEIGHT PER UOM (LBS)       | 3.23                          |
| CASE QUANTITY (UOM)        | 1.92                          |
| WEIGHT PER CASE (LBS)      | 6.798                         |
| SHADING                    | V3                            |
| PRODUCT TYPE               | Field Tile                    |
| AVAILABLE COLLECTION(S)    | Classic Statuario             |