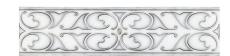

## Temple Border 3" x 12"

Tile Application

Shading

## **Tile Specs**

| PART #                     | 15182                  |
|----------------------------|------------------------|
| PRODUCT NAME               | Temple Border 3" x 12" |
| HEIGHT (IN)                | 3                      |
| WIDTH (IN)                 | 12                     |
| UNIT OF MEASURE            | each                   |
| COVERAGE PER PIECE (SQ FT) | 0.25                   |
| MATERIAL(S)                | White Marble           |
| FINISH                     | Brushed                |
| THICKNESS (MM)             | 10                     |
| WEIGHT PER UOM (LBS)       | 1.33                   |
| CASE QUANTITY (UOM)        | 20                     |
| WEIGHT PER CASE (LBS)      | 27.2                   |
| SHADING                    | V2                     |
| PRODUCT TYPE               | Deco                   |
| AVAILABLE COLLECTION(S)    | Classic Statuario      |