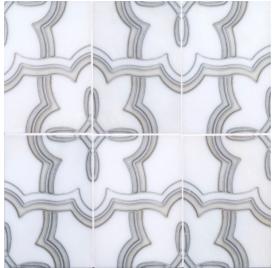

## Petal Imprint Field Tile 4" x 6"

Tile Application

Shading

## **Tile Specs**

| PART #                     | 15177                            |
|----------------------------|----------------------------------|
| PRODUCT NAME               | Petal Imprint Field Tile 4" x 6" |
| HEIGHT (IN)                | 4                                |
| WIDTH (IN)                 | 6                                |
| UNIT OF MEASURE            | pair                             |
| COVERAGE PER PIECE (SQ FT) | 0.333                            |
| MATERIAL(S)                | White Marble                     |
| FINISH                     | Brushed                          |
| THICKNESS (MM)             | 10                               |
| WEIGHT PER UOM (LBS)       | 1.8                              |
| CASE QUANTITY (UOM)        | 15                               |
| WEIGHT PER CASE (LBS)      | 27.6                             |
| SHADING                    | V2                               |
| PRODUCT TYPE               | Deco                             |
| AVAILABLE COLLECTION(S)    | Classic Statuario                |