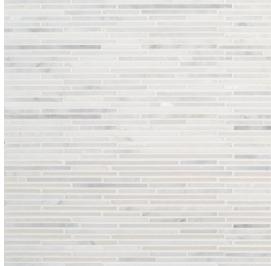

## **Mini Sticks Mosaic**

Tile Application

Shading

## **Tile Specs**

PRODUCT TYPE

**AVAILABLE COLLECTION(S)** 

| PART #                     | 15165              |
|----------------------------|--------------------|
| PRODUCT NAME               | Mini Sticks Mosaic |
| HEIGHT (IN)                | 11.25              |
| WIDTH (IN)                 | 12                 |
| UNIT OF MEASURE            | each               |
| COVERAGE PER PIECE (SQ FT) | 0.9375             |
| MATERIAL(S)                | White Marble       |
| FINISH                     | Honed              |
| THICKNESS (MM)             | 10                 |
| WEIGHT PER UOM (LBS)       | 3.5                |
| CASE QUANTITY (UOM)        | 10                 |
| WEIGHT PER CASE (LBS)      | 35.6               |
| SHADING                    | V3                 |
|                            |                    |