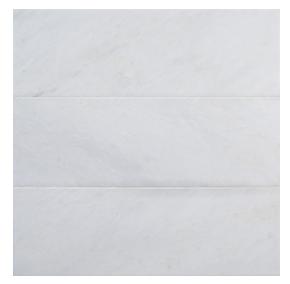

## Chapter 15 - Classic Statuario Field Tile 6" x 18"

Tile Application

**Tile Specs** PART # 15158 PRODUCT NAME Field Tile 6" x 18" **HEIGHT (IN)** 6 WIDTH (IN) 18 UNIT OF MEASURE squareFoot COVERAGE PER PIECE (SQ FT) 0.75 MATERIAL(S) White Marble FINISH Brushed **THICKNESS (MM)** 10 WEIGHT PER UOM (LBS) 5.13 **CASE QUANTITY (UOM)** 6 WEIGHT PER CASE (LBS) 31.38 SHADING V3 PRODUCT TYPE Field Tile **AVAILABLE COLLECTION(S)** Classic Statuario