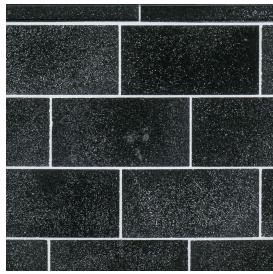

## Field Tile 3" x 6"

Tile Application

Shading

## **Tile Specs**

| PART #                     | 12307              |
|----------------------------|--------------------|
| PRODUCT NAME               | Field Tile 3" x 6" |
| HEIGHT (IN)                | 3                  |
| WIDTH (IN)                 | 6                  |
| UNIT OF MEASURE            | squareFoot         |
| COVERAGE PER PIECE (SQ FT) | 0.125              |
| MATERIAL(S)                | Basalt             |
| FINISH                     | Gloss              |
| THICKNESS (MM)             | 10                 |
| WEIGHT PER UOM (LBS)       | 5.26               |
| CASE QUANTITY (UOM)        | 5.5                |
| WEIGHT PER CASE (LBS)      | 29.55              |
| SHADING                    | V3                 |
| PRODUCT TYPE               | Field Tile         |
|                            |                    |