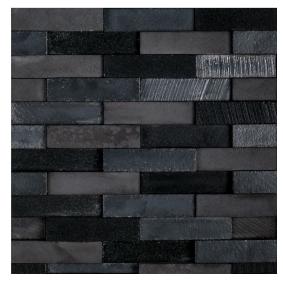

## **Chapter 12 - Ashland & Halsted Elevation Brick Mosaic**

**Tile Specs** PART # 12305 PRODUCT NAME **Elevation Brick Mosaic** 9.875 **HEIGHT (IN)** WIDTH (IN) 11.875 UNIT OF MEASURE each COVERAGE PER PIECE (SQ FT) 0.814 MATERIAL(S) Basalt FINISH Gloss **THICKNESS (MM)** 21 WEIGHT PER UOM (LBS) 6.33 **CASE QUANTITY (UOM)** 5 WEIGHT PER CASE (LBS) 32.25 SHADING V3 PRODUCT TYPE Mosaic **AVAILABLE COLLECTION(S)** Ashland & Halsted