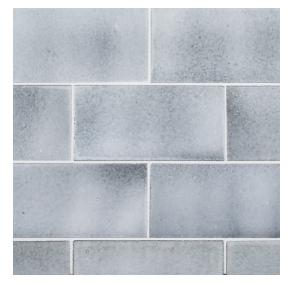

## **Chapter 12 - Ashland & Halsted** Field Tile 3" x 6"

| Interior Walls Shower Walls | V3                 |
|-----------------------------|--------------------|
| Tile Specs                  |                    |
| PART #                      | 12107              |
| PRODUCT NAME                | Field Tile 3" x 6" |
| HEIGHT (IN)                 | 3                  |
| WIDTH (IN)                  | 6                  |
| UNIT OF MEASURE             | squareFoot         |
| COVERAGE PER PIECE (SQ FT)  | 0.125              |
| MATERIAL(S)                 | Basalt             |
| FINISH                      | Gloss              |
| THICKNESS (MM)              | 10                 |
| WEIGHT PER UOM (LBS)        | 5.26               |
| CASE QUANTITY (UOM)         | 5.5                |
| WEIGHT PER CASE (LBS)       | 29.55              |
| SHADING                     | V3                 |
| PRODUCT TYPE                | Field Tile         |
| AVAILABLE COLLECTION(S)     | Ashland & Halsted  |