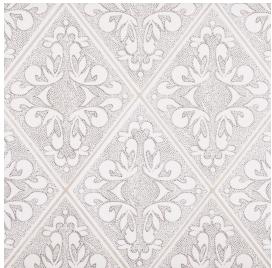

## **Drawn Stone Diamond Field Tile 6" x**

7,9375"

## **Tile Specs**

| PART #                     | 11959                                       |
|----------------------------|---------------------------------------------|
| PRODUCT NAME HEIGHT (IN)   | Drawn Stone Diamond Field Tile 6" x 7.9375" |
| WIDTH (IN)                 | 7.9375                                      |
| UNIT OF MEASURE            | each                                        |
| COVERAGE PER PIECE (SQ FT) | 0.166                                       |
| MATERIAL(S)                | Light Limestone                             |
| FINISH                     | Honed                                       |
| THICKNESS (MM)             | 9.5                                         |
| WEIGHT PER UOM (LBS)       | 0.76                                        |
| CASE QUANTITY (UOM)        | 30                                          |
| WEIGHT PER CASE (LBS)      | 23.4                                        |
| SHADING                    | V2                                          |
| PRODUCT TYPE               | Field Tile                                  |