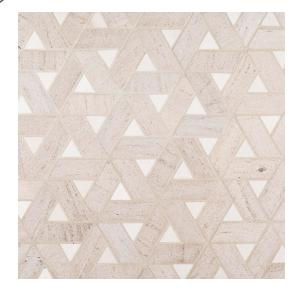

## Chapter 11 - Align Jax Mosaic

| Tile Specs                                                                             |                                  |
|----------------------------------------------------------------------------------------|----------------------------------|
| PART #                                                                                 | 11943                            |
| PRODUCT NAME                                                                           | Jax Mosaic                       |
| HEIGHT (IN)                                                                            | 10.625                           |
| WIDTH (IN)                                                                             | 11.75                            |
| UNIT OF MEASURE                                                                        | each                             |
| COVERAGE PER PIECE (SQ FT)                                                             | 0.866                            |
| MATERIAL(S)                                                                            | Beige Limestone, Cream Limestone |
|                                                                                        |                                  |
| FINISH                                                                                 | Honed                            |
| FINISH<br>THICKNESS (MM)                                                               | Honed<br>9.5                     |
|                                                                                        |                                  |
| THICKNESS (MM)                                                                         | 9.5                              |
| THICKNESS (MM)<br>WEIGHT PER UOM (LBS)                                                 | 9.5<br>3.2                       |
| THICKNESS (MM)<br>WEIGHT PER UOM (LBS)<br>CASE QUANTITY (UOM)                          | 9.5<br>3.2<br>10                 |
| THICKNESS (MM)<br>WEIGHT PER UOM (LBS)<br>CASE QUANTITY (UOM)<br>WEIGHT PER CASE (LBS) | 9.5   3.2   10   32.6            |