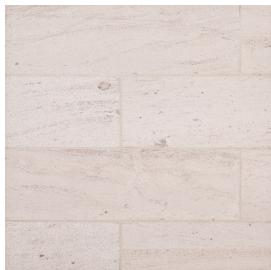

## Field Tile 3" x 10"

Tile Application

Shading

## **Tile Specs**

| PART #                     | 11914               |
|----------------------------|---------------------|
| PRODUCT NAME               | Field Tile 3" x 10" |
| HEIGHT (IN)                | 3                   |
| WIDTH (IN)                 | 10                  |
| UNIT OF MEASURE            | squareFoot          |
| COVERAGE PER PIECE (SQ FT) | 0.208               |
| MATERIAL(S)                | Beige Limestone     |
| FINISH                     | Honed               |
| THICKNESS (MM)             | 9.5                 |
| WEIGHT PER UOM (LBS)       | 4.734               |
| CASE QUANTITY (UOM)        | 6.24                |
| WEIGHT PER CASE (LBS)      | 30.1392             |
| SHADING                    | V3                  |
| PRODUCT TYPE               | Field Tile          |
| AVAILABLE COLLECTION(S)    | Align               |