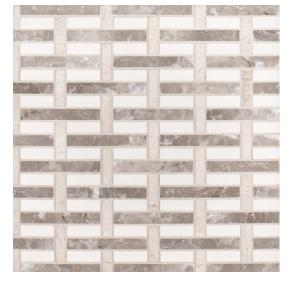

## **Chapter 11 - Align** Woven Mosaic

Shading

| Tile Specs                                                                             |                                   |
|----------------------------------------------------------------------------------------|-----------------------------------|
| PART #                                                                                 | 11910                             |
| PRODUCT NAME                                                                           | Woven Mosaic                      |
| HEIGHT (IN)                                                                            | 10.9375                           |
| WIDTH (IN)                                                                             | 11.75                             |
| UNIT OF MEASURE                                                                        | each                              |
| COVERAGE PER PIECE (SQ FT)                                                             | 0.892                             |
| MATERIAL(S)                                                                            | Beige Limestone, Cream Limestone, |
|                                                                                        |                                   |
| FINISH                                                                                 | Honed                             |
| FINISH<br>THICKNESS (MM)                                                               | Honed<br>9.5                      |
|                                                                                        |                                   |
| THICKNESS (MM)                                                                         | 9.5                               |
| THICKNESS (MM)<br>WEIGHT PER UOM (LBS)                                                 | 9.5<br>3.47                       |
| THICKNESS (MM)<br>WEIGHT PER UOM (LBS)<br>CASE QUANTITY (UOM)                          | 9.5<br>3.47<br>10                 |
| THICKNESS (MM)<br>WEIGHT PER UOM (LBS)<br>CASE QUANTITY (UOM)<br>WEIGHT PER CASE (LBS) | 9.5   3.47   10   35.3            |