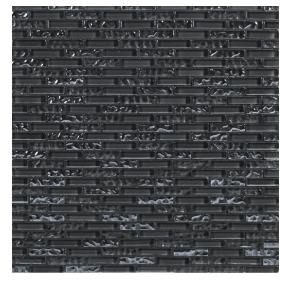

## **Chapter 1 - Suite Glass Glisten Mosaic**

| Tile Specs                                                                             |                                |
|----------------------------------------------------------------------------------------|--------------------------------|
| PART #                                                                                 | 10404                          |
| PRODUCT NAME                                                                           | Glisten Mosaic                 |
| HEIGHT (IN)                                                                            | 10.125                         |
| WIDTH (IN)                                                                             | 11.25                          |
| UNIT OF MEASURE                                                                        | each                           |
| COVERAGE PER PIECE (SQ FT)                                                             | 0.791                          |
| MATERIAL(S)                                                                            | Colored Glass -Semi Iridescent |
|                                                                                        |                                |
| FINISH                                                                                 | Gloss                          |
| FINISH<br>THICKNESS (MM)                                                               | Gloss<br>8                     |
|                                                                                        |                                |
| THICKNESS (MM)                                                                         | 8                              |
| THICKNESS (MM)<br>WEIGHT PER UOM (LBS)                                                 | 8 2.63                         |
| THICKNESS (MM)<br>WEIGHT PER UOM (LBS)<br>CASE QUANTITY (UOM)                          | 8<br>2.63<br>10                |
| THICKNESS (MM)<br>WEIGHT PER UOM (LBS)<br>CASE QUANTITY (UOM)<br>WEIGHT PER CASE (LBS) | 8<br>2.63<br>10<br>26.3        |